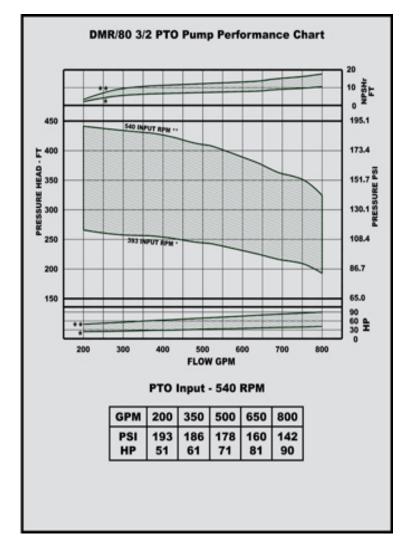

#### Standard Features:

Compact, reliable PTO pump capable of 200 to 800 gpm with corresponding pressures of 193 to 142 psi using 51 to 90 hp

Available with heavy duty two wheeled trailer or galvanized three point mount